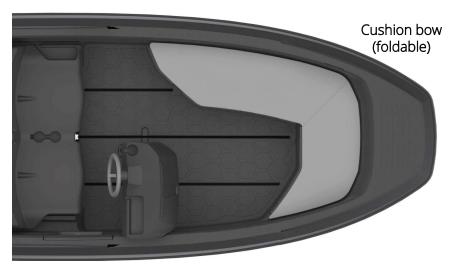

## News – Pioner Go, compact console boat

-Developed in coperation with a panel of youths.

| Features and USPs           |                                                                                |
|-----------------------------|--------------------------------------------------------------------------------|
| Colors:                     | Dark grey, red, orange                                                         |
| Steering consol:            | Std                                                                            |
| Dubbla USB-input:           | Integated in the steering console                                              |
| Several storage rooms:      | Stern box + in molded storage room portside and a in molded in the bow         |
| Extra equipment:            | Ladder, lantern pole (white 360° lantern), cushion (bow, portside), cooler box |
| Mooring:                    | 4 pc. In molded mooring points + 2 pc. eye bolts + 1 pc. tow eye               |
| Cup holder:                 | In molded cup holders in stern seat and steering console                       |
| Smaller, open storege room: | In molded in the stern seat and the steering console                           |
| Boarding:                   | Bording platform in the stern + bording ladder in the stern                    |
| Handle;                     | Handel avalible for all seats + handle by boarding ladder in the stern         |

# News – Pioner Go, compact console boat

Extra equipment

7

News – Pioner Go, compact console boat