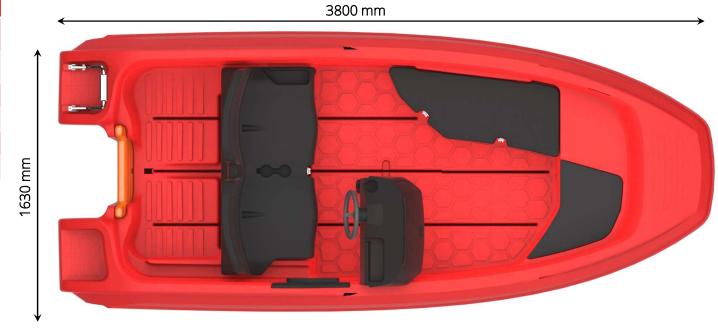

## News – Pioner Go, compact console boat

| Technical specifications      |                                |
|-------------------------------|--------------------------------|
| Numb. people*                 | 3 (alt. 2 adulte + 2 children) |
| Max. Outboard effect [hp/kW]* | 20/15                          |
| Cosntrution caragory*         | D                              |
| Rig lenth                     | Long                           |
| Length [m/feet]               | 3,80 / 12,5                    |
| Width [m/feet]                | 1,63 / 5,35                    |

<sup>\*</sup>Measures cannot be verified before physical tests are made.