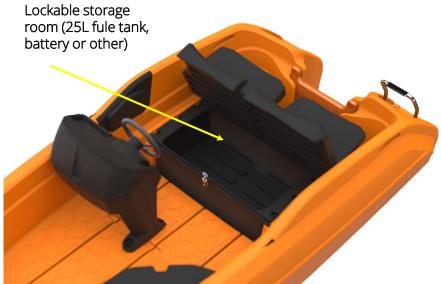

## News – Pioner Go, compact console boat

-Developed in coperation with a panel of youths.

| Features and USPs           |                                                                                |
|-----------------------------|--------------------------------------------------------------------------------|
| Colors:                     | Dark grey, red, orange                                                         |
| Steering consol:            | Std                                                                            |
| Dubbla USB-input:           | Integated in the steering console                                              |
| Several storage rooms:      | Stern box + in molded storage room portside and a in molded in the bow         |
| Extra equipment:            | Ladder, lantern pole (white 360° lantern), cushion (bow, portside), cooler box |
| Mooring:                    | 4 pc. In molded mooring points + 2 pc. eye bolts + 1 pc. tow eye               |
| Cup holder:                 | In molded cup holders in stern seat and steering console                       |
| Smaller, open storege room: | In molded in the stern seat and the steering console                           |
| Boarding:                   | Bording platform in the stern + bording ladder in the stern                    |
| Handle;                     | Handel avalible for all seats + handle by boarding ladder in the stern         |

### Storage rooms

jackets, clothes, tank, cooler box, etc.) bags, etc.)

News – Pioner Go, compact console boat

Cup holders + Smaller storage rooms

Boarding platforms and ladder

Bording platform in the bow with anti slip surface