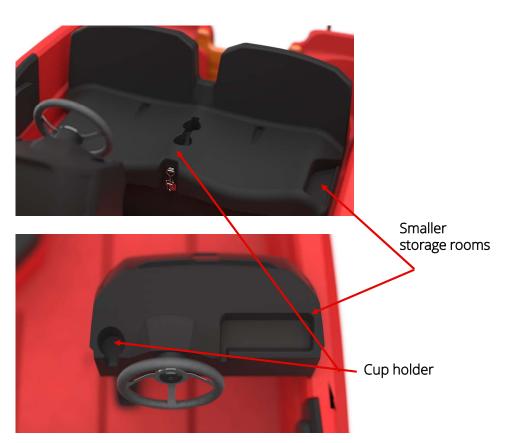

## News – Pioner Go, compact console boat

-Developed in coperation with a panel of youths.

| Features and USPs           |                                                                                |
|-----------------------------|--------------------------------------------------------------------------------|
| Colors:                     | Dark grey, red, orange                                                         |
| Steering consol:            | Std                                                                            |
| Dubbla USB-input:           | Integated in the steering console                                              |
| Several storage rooms:      | Stern box + in molded storage room portside and a in molded in the bow         |
| Extra equipment:            | Ladder, lantern pole (white 360° lantern), cushion (bow, portside), cooler box |
| Mooring:                    | 4 pc. In molded mooring points + 2 pc. eye bolts + 1 pc. tow eye               |
| Cup holder:                 | In molded cup holders in stern seat and steering console                       |
| Smaller, open storege room: | In molded in the stern seat and the steering console                           |
| Boarding:                   | Bording platform in the stern + bording ladder in the stern                    |
| Handle;                     | Handel avalible for all seats + handle by boarding ladder in the stern         |

### Storage rooms

jackets, clothes, tank, cooler box, etc.) bags, etc.)

News – Pioner Go, compact console boat

Cup holders + Smaller storage rooms

Boarding platforms and ladder

Bording platform in the bow with anti slip surface