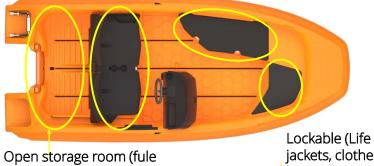

### Storage rooms

jackets, clothes, tank, cooler box, etc.) bags, etc.)

News – Pioner Go, compact console boat

Cup holders + Smaller storage rooms

Boarding platforms and ladder

Bording platform in the bow with anti slip surface