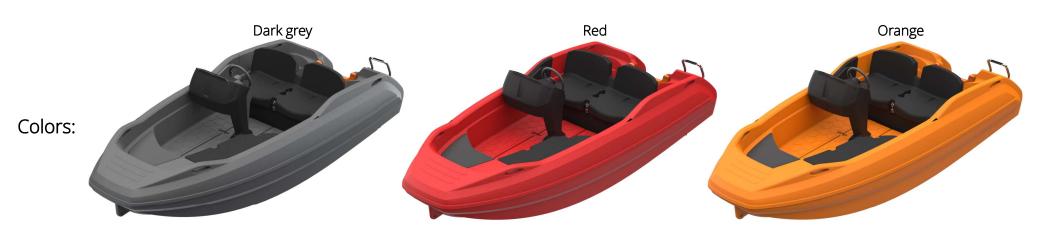

## News – Pioner Go, compact console boat

-Developed in coperation with a panel of youths.

| Features and USPs           |                                                                                |
|-----------------------------|--------------------------------------------------------------------------------|
| Colors:                     | Dark grey, red, orange                                                         |
| Steering consol:            | Std                                                                            |
| Dubbla USB-input:           | Integated in the steering console                                              |
| Several storage rooms:      | Stern box + in molded storage room portside and a in molded in the bow         |
| Extra equipment:            | Ladder, lantern pole (white 360° lantern), cushion (bow, portside), cooler box |
| Mooring:                    | 4 pc. In molded mooring points + 2 pc. eye bolts + 1 pc. tow eye               |
| Cup holder:                 | In molded cup holders in stern seat and steering console                       |
| Smaller, open storege room: | In molded in the stern seat and the steering console                           |
| Boarding:                   | Bording platform in the stern + bording ladder in the stern                    |
| Handle;                     | Handel avalible for all seats + handle by boarding ladder in the stern         |