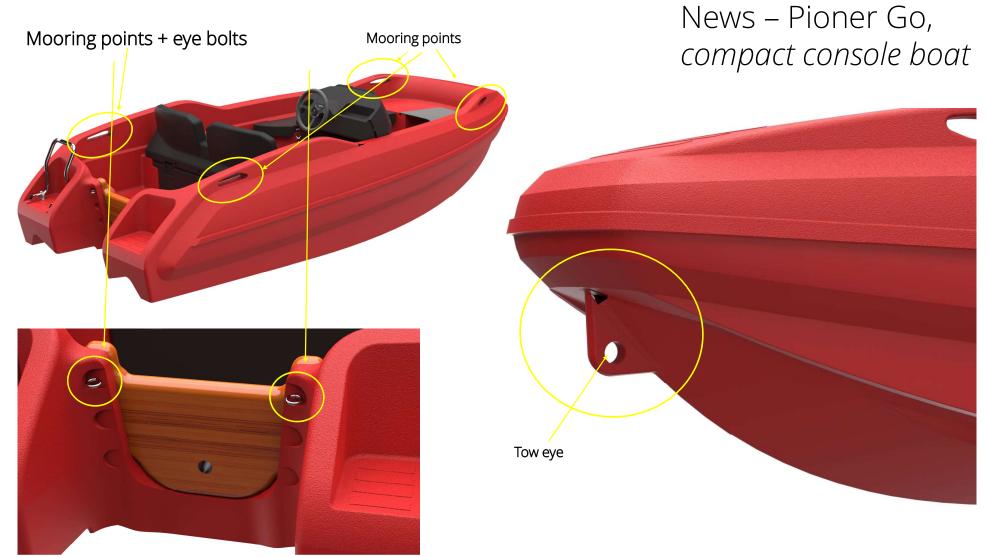

## News – Pioner Go, compact console boat

| Technical specifications      |                                |
|-------------------------------|--------------------------------|
| Numb. people*                 | 3 (alt. 2 adulte + 2 children) |
| Max. Outboard effect [hp/kW]* | 20/15                          |
| Cosntrution caragory*         | D                              |
| Rig lenth                     | Long                           |
| Length [m/feet]               | 3,80 / 12,5                    |
| Width [m/feet]                | 1,63 / 5,35                    |

## News – Pioner Go, compact console boat

-Developed in coperation with a panel of youths.

| Features and USPs           |                                                                                |
|-----------------------------|--------------------------------------------------------------------------------|
| Colors:                     | Dark grey, red, orange                                                         |
| Steering consol:            | Std                                                                            |
| Dubbla USB-input:           | Integated in the steering console                                              |
| Several storage rooms:      | Stern box + in molded storage room portside and a in molded in the bow         |
| Extra equipment:            | Ladder, lantern pole (white 360° lantern), cushion (bow, portside), cooler box |
| Mooring:                    | 4 pc. In molded mooring points + 2 pc. eye bolts + 1 pc. tow eye               |
| Cup holder:                 | In molded cup holders in stern seat and steering console                       |
| Smaller, open storege room: | In molded in the stern seat and the steering console                           |
| Boarding:                   | Bording platform in the stern + bording ladder in the stern                    |
| Handle;                     | Handel avalible for all seats + handle by boarding ladder in the stern         |