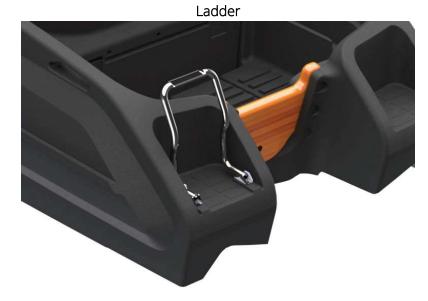

## News – Pioner Go, compact console boat

-Developed in coperation with a panel of youths.

| Features and USPs           |                                                                                |
|-----------------------------|--------------------------------------------------------------------------------|
| Colors:                     | Dark grey, red, orange                                                         |
| Steering consol:            | Std                                                                            |
| Dubbla USB-input:           | Integated in the steering console                                              |
| Several storage rooms:      | Stern box + in molded storage room portside and a in molded in the bow         |
| Extra equipment:            | Ladder, lantern pole (white 360° lantern), cushion (bow, portside), cooler box |
| Mooring:                    | 4 pc. In molded mooring points + 2 pc. eye bolts + 1 pc. tow eye               |
| Cup holder:                 | In molded cup holders in stern seat and steering console                       |
| Smaller, open storege room: | In molded in the stern seat and the steering console                           |
| Boarding:                   | Bording platform in the stern + bording ladder in the stern                    |
| Handle;                     | Handel avalible for all seats + handle by boarding ladder in the stern         |

# News – Pioner Go, compact console boat

Extra equipment

7

News – Pioner Go, compact console boat

### Storage rooms

jackets, clothes, tank, cooler box, etc.) bags, etc.)

News – Pioner Go, compact console boat

Cup holders + Smaller storage rooms

Boarding platforms and ladder

Bording platform in the bow with anti slip surface