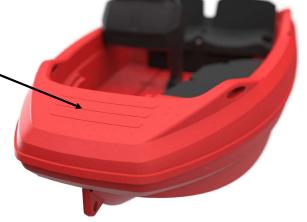

### Storage rooms

jackets, clothes, tank, cooler box, etc.) bags, etc.)

News – Pioner Go, compact console boat

Cup holders + Smaller storage rooms

Boarding platforms and ladder

Bording platform in the bow with anti slip surface