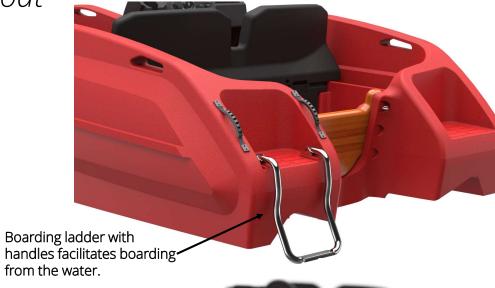

## News – Pioner Go, compact console boat

-Developed in coperation with a panel of youths.

| Features and USPs           |                                                                                |
|-----------------------------|--------------------------------------------------------------------------------|
| Colors:                     | Dark grey, red, orange                                                         |
| Steering consol:            | Std                                                                            |
| Dubbla USB-input:           | Integated in the steering console                                              |
| Several storage rooms:      | Stern box + in molded storage room portside and a in molded in the bow         |
| Extra equipment:            | Ladder, lantern pole (white 360° lantern), cushion (bow, portside), cooler box |
| Mooring:                    | 4 pc. In molded mooring points + 2 pc. eye bolts + 1 pc. tow eye               |
| Cup holder:                 | In molded cup holders in stern seat and steering console                       |
| Smaller, open storege room: | In molded in the stern seat and the steering console                           |
| Boarding:                   | Bording platform in the stern + bording ladder in the stern                    |
| Handle;                     | Handel avalible for all seats + handle by boarding ladder in the stern         |

### Storage rooms

jackets, clothes, tank, cooler box, etc.) bags, etc.)

News – Pioner Go, compact console boat

Cup holders + Smaller storage rooms

Boarding platforms and ladder

Bording platform in the bow with anti slip surface