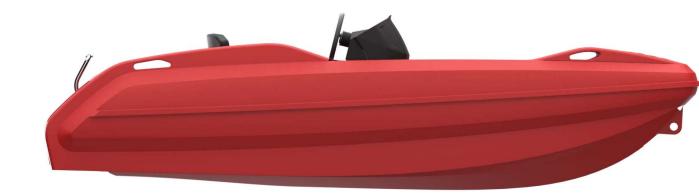

## News – Pioner Go, compact console boat

| Technical specifications      |                                |
|-------------------------------|--------------------------------|
| Numb. people*                 | 3 (alt. 2 adulte + 2 children) |
| Max. Outboard effect [hp/kW]* | 20/15                          |
| Cosntrution caragory*         | D                              |
| Rig lenth                     | Long                           |
| Length [m/feet]               | 3,80 / 12,5                    |
| Width [m/feet]                | 1,63 / 5,35                    |

<sup>\*</sup>Measures cannot be verified before physical tests are made.