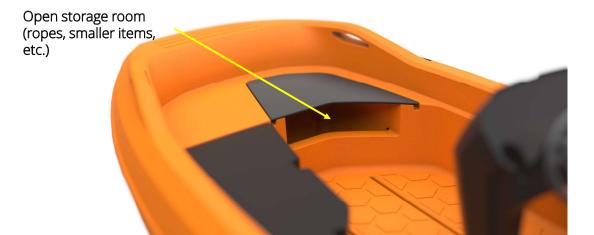

## News – Pioner Go, compact console boat

-Developed in coperation with a panel of youths.

| Features and USPs           |                                                                                |
|-----------------------------|--------------------------------------------------------------------------------|
| Colors:                     | Dark grey, red, orange                                                         |
| Steering consol:            | Std                                                                            |
| Dubbla USB-input:           | Integated in the steering console                                              |
| Several storage rooms:      | Stern box + in molded storage room portside and a in molded in the bow         |
| Extra equipment:            | Ladder, lantern pole (white 360° lantern), cushion (bow, portside), cooler box |
| Mooring:                    | 4 pc. In molded mooring points + 2 pc. eye bolts + 1 pc. tow eye               |
| Cup holder:                 | In molded cup holders in stern seat and steering console                       |
| Smaller, open storege room: | In molded in the stern seat and the steering console                           |
| Boarding:                   | Bording platform in the stern + bording ladder in the stern                    |
| Handle;                     | Handel avalible for all seats + handle by boarding ladder in the stern         |

### Storage rooms

jackets, clothes, tank, cooler box, etc.) bags, etc.)

News – Pioner Go, compact console boat

Cup holders + Smaller storage rooms

Boarding platforms and ladder

Bording platform in the bow with anti slip surface