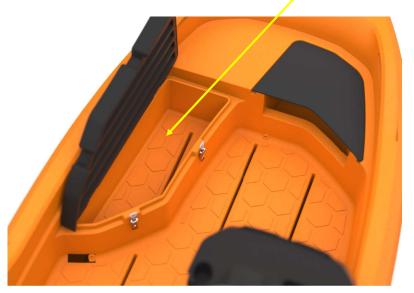

### Storage rooms

jackets, clothes, tank, cooler box, etc.) bags, etc.)

News – Pioner Go, compact console boat

Cup holders + Smaller storage rooms

Boarding platforms and ladder

Bording platform in the bow with anti slip surface