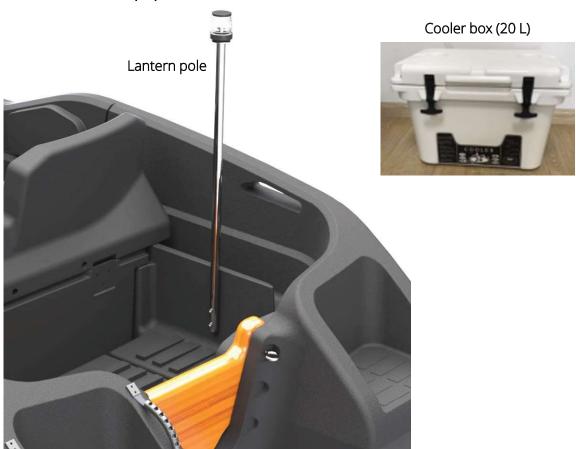

## News – Pioner Go, compact console boat

-Developed in coperation with a panel of youths.

| Features and USPs           |                                                                                |
|-----------------------------|--------------------------------------------------------------------------------|
| Colors:                     | Dark grey, red, orange                                                         |
| Steering consol:            | Std                                                                            |
| Dubbla USB-input:           | Integated in the steering console                                              |
| Several storage rooms:      | Stern box + in molded storage room portside and a in molded in the bow         |
| Extra equipment:            | Ladder, lantern pole (white 360° lantern), cushion (bow, portside), cooler box |
| Mooring:                    | 4 pc. In molded mooring points + 2 pc. eye bolts + 1 pc. tow eye               |
| Cup holder:                 | In molded cup holders in stern seat and steering console                       |
| Smaller, open storege room: | In molded in the stern seat and the steering console                           |
| Boarding:                   | Bording platform in the stern + bording ladder in the stern                    |
| Handle;                     | Handel avalible for all seats + handle by boarding ladder in the stern         |

# News – Pioner Go, compact console boat

Extra equipment

7

News – Pioner Go, compact console boat