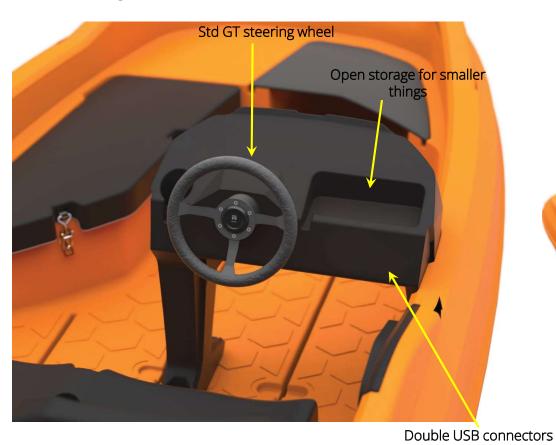

News – Pioner Go, compact console boat

Steering console:

Open leg space for comfort Cup holder